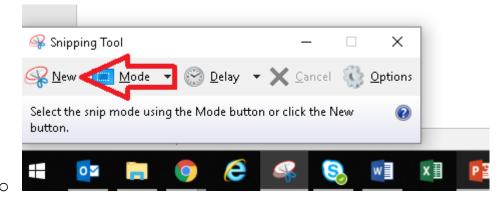

 Opening the snipping tool will bring up a small menu in the bottom left corner of your screen.

o Click on 'New.'

0

 This will dim your display - as shown below - and bring up a small cross for you to drag across the area you want to snip.