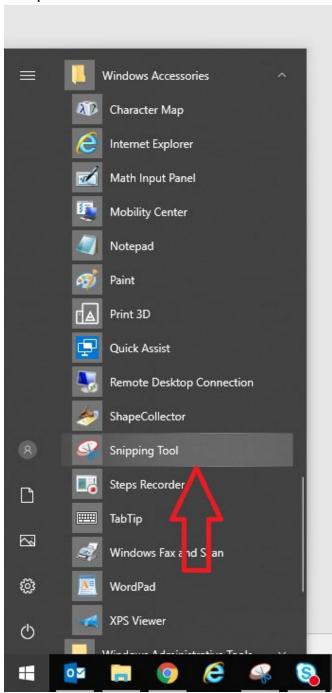

#### Vendor Hold Search

Search term: ALPHAGRAPHICS

No vendor hold record was found for the search criteria.

New query

Texas Comptroller of Public Accounts

- Use the Snipping Tool on your computer to save this proof of the vendor's good standing.
  - Snipping Tool is listed under Windows Accessories in the list of programs on your computer.

 Opening the snipping tool will bring up a small menu in the bottom left corner of your screen.

o Click on 'New.'

0

 This will dim your display - as shown below - and bring up a small cross for you to drag across the area you want to snip.