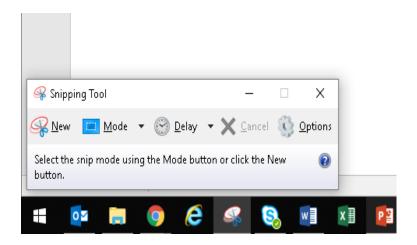

 Opening the snipping tool will bring up a small menu in the bottom left corner of your screen.

o Click on 'New.'

0

 This will dim your display - as shown below - and bring up a small cross for you to drag across the area you want to snip.