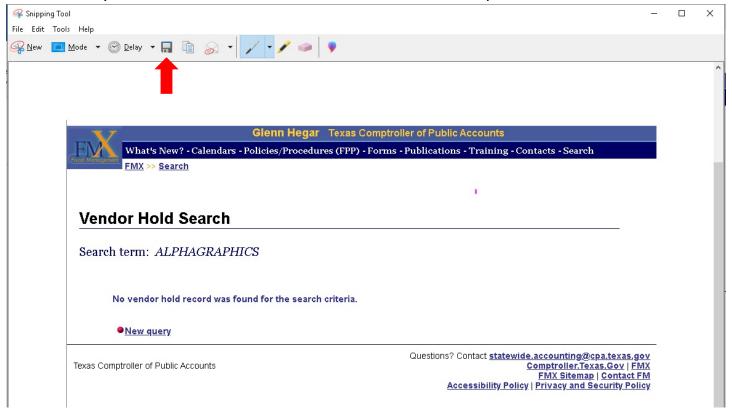

 Make sure to snip the screen to the bottom of your computer's display to show the date of your search. This will be proof that the vendor was in good standing on the date of your purchase.

Glenn Hegar Texas Comptroller of Public Accounts

# **Vendor Hold Search**

Search term: ALPHAGRAPHICS

No vendor hold record was found for the search criteria.

New query

Texas Comptroller of Public Accounts