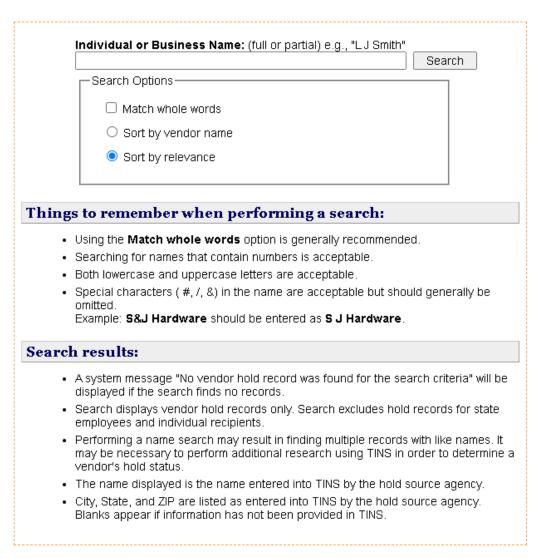

#### Vendor Hold Search — FIELD STAFF USE ONLY

TINS is the system of record for warrant hold. However, field staff unable to access TINS may use this web tool. **This tool is not a comprehensive search of state debtors.** 

Enter the vendor's name in the search box.

 If there are search results - as shown below - the vendor is on hold. Choose a new vendor.