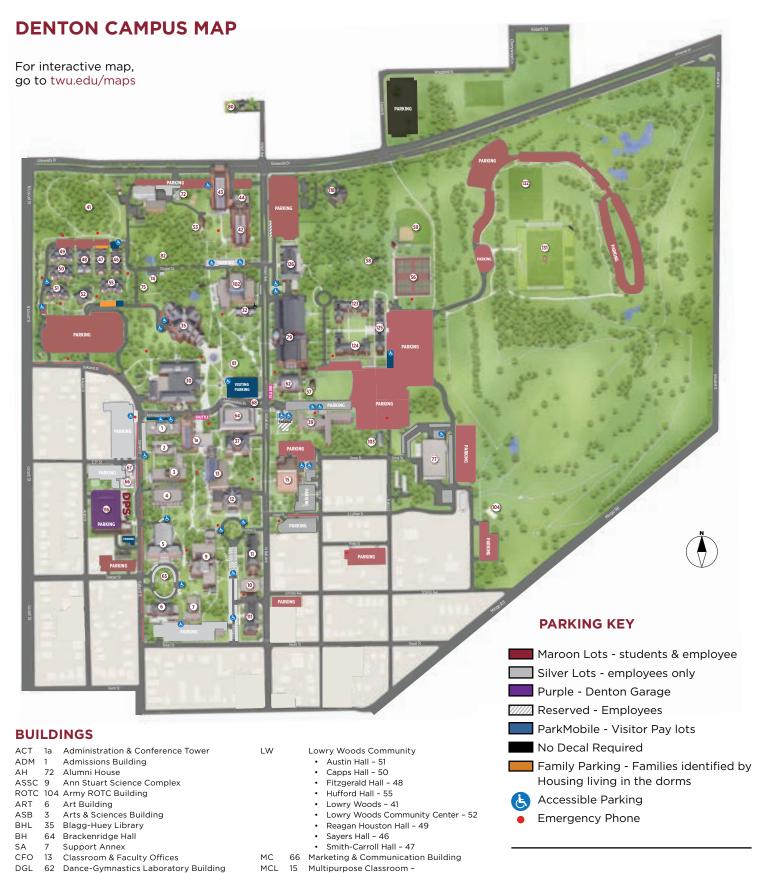

College of Arts and Sciences twu.edu/arts-sciences

CFO 1210 (#13 on map) 940.898.3326

College of Business twu.edu/business

CFO Floors 4 & 5 (#13 on map) 940.898.2768

College of Health Sciences twu.edu/college-health-sciences

Woodcock Hall 202 (#11 on map) 940.898.2852

College of Nursing twu.edu/nursing

ASB 216 (#3 on map) 940.898.2401

College of Professional Education twu.edu/college-professional-education

Stoddard Hall 202 (#37 on map) 940.898.2852

# CAMPUS RESOURCES

| CAMPOSINESOUNCES                                                                                                  |                                                      |
|-------------------------------------------------------------------------------------------------------------------|------------------------------------------------------|
| Academic Coaching                                                                                                 | twu.edu/academiccoaching                             |
| Library, 2nd Floor (#35 on map)                                                                                   | 940.898.3755                                         |
| Academic Testing Services Oakland Complex 2nd floor, suite 240 (#116 on map)                                      | twu.edu/testing<br>940.898.2961                      |
| Admissions Administration & Conference Tower, 1st Floor (#1 on map)                                               | twu.edu/admissions<br>940.898.3076                   |
| Athletics                                                                                                         | twuathletics.com                                     |
| Pioneer Hall Suite 220 (#79 on map)                                                                               | 940.898.2378                                         |
| Bursar & Cashier's Office                                                                                         | twu.edu/bursar                                       |
| Administration & Conference Tower, 1st Floor (#1 on map)                                                          | 940.898.3570                                         |
| Career Connections                                                                                                | careerconnections.twu.edu                            |
| Woodcock Hall, Suite 200 (#11 on map)                                                                             | 940.898.2950                                         |
| Center for Student Development                                                                                    | twu.edu/student-development                          |
| Student Union at Hubbard Hall, Suite 1600 (#30 on map)                                                            | 940.898.3626                                         |
| CARE (Campus Alliance for Resource Education) Jones Hall, 1st Floor (#39 on map)                                  | twu.edu/care<br>940.898.2789                         |
| Center for Student Leadership                                                                                     | twu.edu/center-for-student-leadership                |
| Old Main, Suite 238                                                                                               | 940-898-3242                                         |
| Civility and Community Standards Old Main Building, Room 108 (#12 on map)                                         | twu.edu/civility<br>940.898.2968                     |
| Curriculum & Strategic Initiatives                                                                                | twu.edu/curriculum-strategic-initiatives             |
| Classroom Faculty Office Building, 13th Floor (#13 on map)                                                        | 940.898.2738                                         |
| Disability Services for Students                                                                                  | twu.edu/disability-services                          |
| Classroom Faculty Office Building, 106 (#13 on map)                                                               | 940.898.3835                                         |
| Center for First-Generation Students Student Union at Hubbard Hall, Suite 1600 (#30 on map)                       | twu.edu/diversity-inclusion-outreach<br>940.898.3679 |
| Education Abroad                                                                                                  | twu.edu/education-abroad                             |
| Old Main Building, Room 112 (#12 on map)                                                                          | 940.898.4115                                         |
| Financial Aid                                                                                                     | twu.edu/finaid                                       |
| Administration & Conference Tower, 2nd Floor (#1A on map)                                                         | 940.898.3064                                         |
| Fitness and Recreation Center Fitness and Recreation Center (#102 on map)                                         | twu.edu/fitandrec<br>940.898.2900                    |
| Housing & Dining                                                                                                  | twu.edu/housing                                      |
| Mary's Hall, 1st Floor (#125 on map)                                                                              | 940.898.3676                                         |
| ID Services                                                                                                       | twu.edu/id-services                                  |
| Student Union at Hubbard Hall, 2nd Floor (#30 on map)                                                             | 940.898.3565                                         |
| Library                                                                                                           | twu.edu/library                                      |
| (#35 on map)                                                                                                      | 940.898.3701                                         |
| Mathematics and Technology Success Center (Math Lab) Multipurpose Classroom Laboratory Building, 307 (#15 on map) | twu.edu/mtsc<br>940.898.2169                         |
| Pioneer Center for Student Excellence                                                                             | twu.edu/pioneer-center                               |
| Library, 2nd Floor (#35 on map)                                                                                   | 940.898.3755                                         |
| Science Learning Resource Center                                                                                  | twu.edu/slrc                                         |
| Anne Stuart Science Complex, 365 (#9 on map)                                                                      | 940.898.2553                                         |
| Student Health Services                                                                                           | twu.edu/student-health-services                      |
| Jones Hall, Suite 120 (#39 on map)                                                                                | 940.898.3826                                         |
| Student Life Office                                                                                               | twu.edu/student-life                                 |
| Administration & Conference Tower, 8th Floor (#1 on map)                                                          | 940.898.3615                                         |
| TWU Campus Store                                                                                                  | twu-shop.com                                         |
| Student Union at Hubbard Hall, 1st floor (#30 on map)                                                             | 940.898.3103                                         |
| Write Site                                                                                                        | twu.edu/write-site                                   |
| Library, 2nd Floor (#35 on map)                                                                                   | 940.898.2341                                         |

Laboratory Building MUS 5 Music Building/Margo Jones Performance Hall 116 Oakland Complex Old Main Building OMB 12 Parliament Village Mary's Hall - 125 North Hall - 123 • South Hall - 124 Patio Building 79 Pioneer Hall 57 Pioneer Park

OC

РЗ

РΒ

PН

DH

DBF

FMC 77

FRC

GGH

GRB

GRN

GH

НН

ΙF

JH

LC

126 Dining Hall

59 Dianne Baker Field

Greenhouse

132 Intramural Field

43 Guinn Hall

39 Jones Hall

30 Hubbard Hall

80 Gertrude Gibson House

Facilities Management & Construction

Graduate Science Research Building

102 Fitness & Recreation Center

53 Little Chapel-in-the-Woods

Pioneer Soccer Park **PSP** RTC Redbud Theater Complex 30 SRC 111 Scientific Research Commons STH 42 Stark Hall Stoddard Hall 30 Student Union at Hubbard Hall ULB Undergraduate Laboratory Building IJΔ University Advancement WН 11 Woodcock Hall