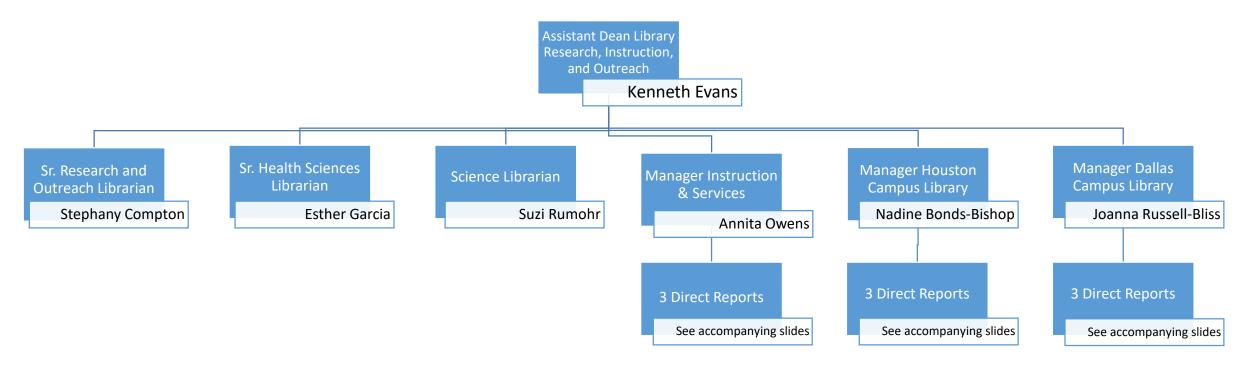

### Library Research, Instruction, and Outreach

Library Research, Instruction, and Outreach Denton

# **Houston Campus Library**

## Dallas Campus Library

**Integrated Library Resources** and Support **Assistant Dean Integrated Library Resources and Support** Chance Maggard Director Director Collection Strategies and **Library Acquisitions** Manager Access Services **Library Systems Engineer** Digital Strategies and Discovery **Procurement Coordinator** Scholarship Adrian Shapiro Ginger Garza Erik Martin Ryan Becker Kristin Clark 3 Direct Reports 4 Direct Reports 4 Direct Reports 2 Indirect Reports See accompanying slides See accompanying slides See accompanying slides