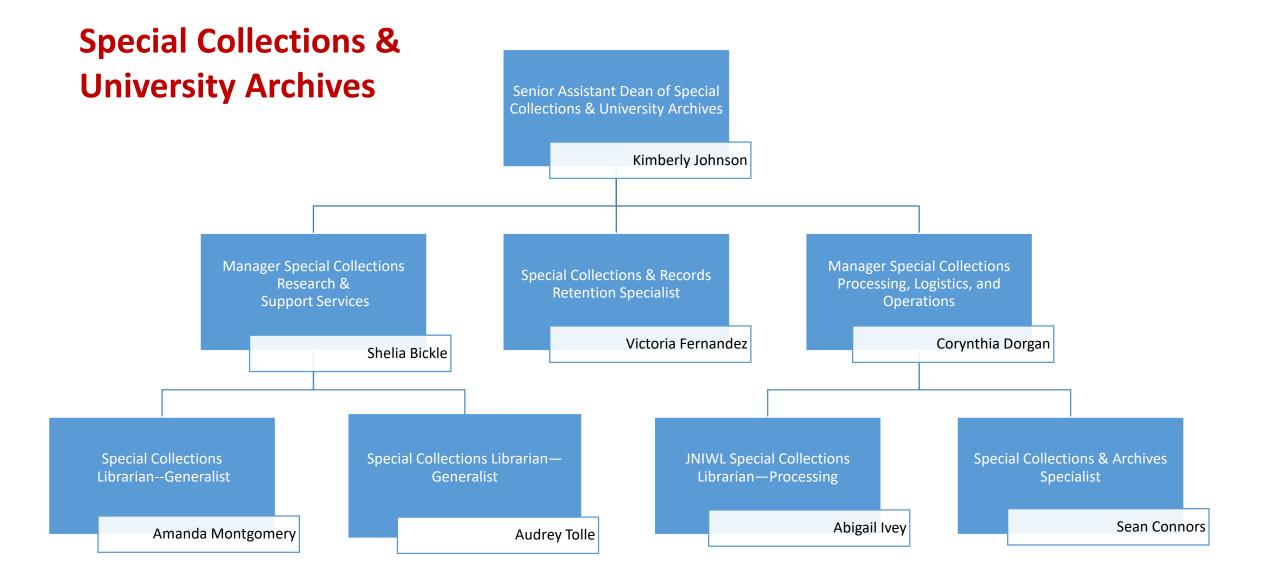

## Dallas Campus Library

**Integrated Library Resources** and Support **Assistant Dean Integrated Library Resources and Support** Chance Maggard Director Director Collection Strategies and **Library Acquisitions** Manager Access Services **Library Systems Engineer** Digital Strategies and Discovery **Procurement Coordinator** Scholarship Adrian Shapiro Ginger Garza Erik Martin Ryan Becker Kristin Clark 3 Direct Reports 4 Direct Reports 4 Direct Reports 2 Indirect Reports See accompanying slides See accompanying slides See accompanying slides