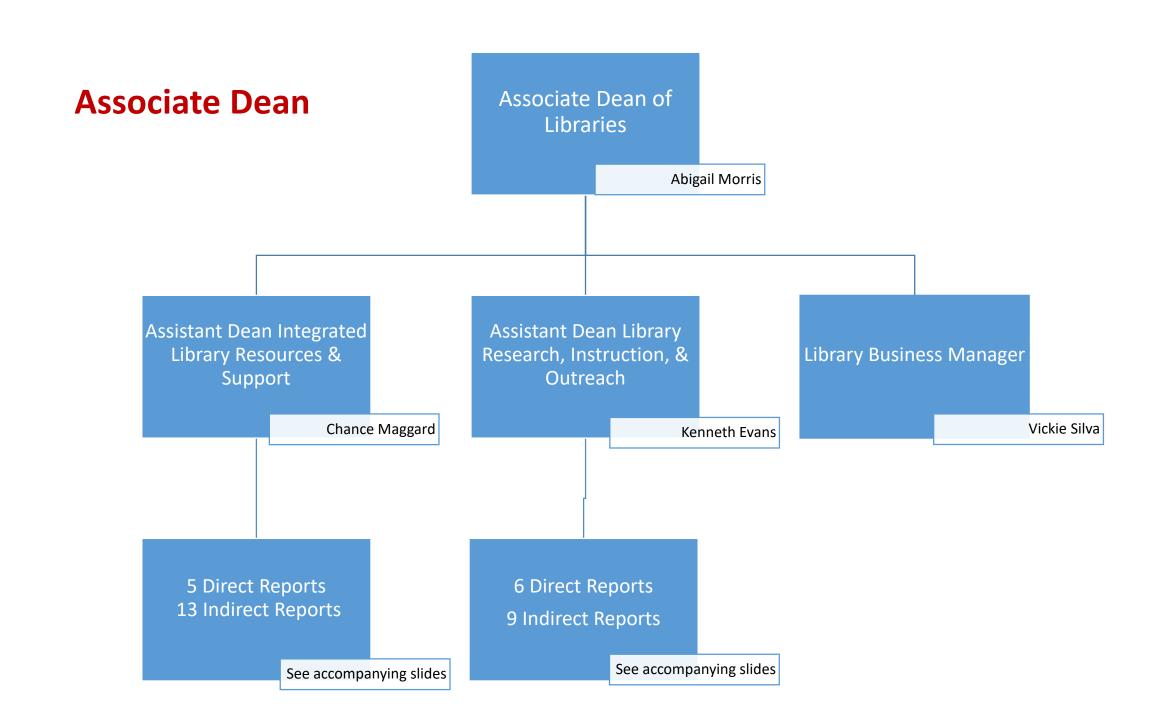

## Dallas Campus Library

**Integrated Library Resources** and Support **Assistant Dean Integrated Library Resources and Support** Chance Maggard Director Director Collection Strategies and **Library Acquisitions** Manager Access Services **Library Systems Engineer** Digital Strategies and Discovery **Procurement Coordinator** Scholarship Adrian Shapiro Ginger Garza Erik Martin Ryan Becker Kristin Clark 3 Direct Reports 4 Direct Reports 4 Direct Reports 2 Indirect Reports See accompanying slides See accompanying slides See accompanying slides