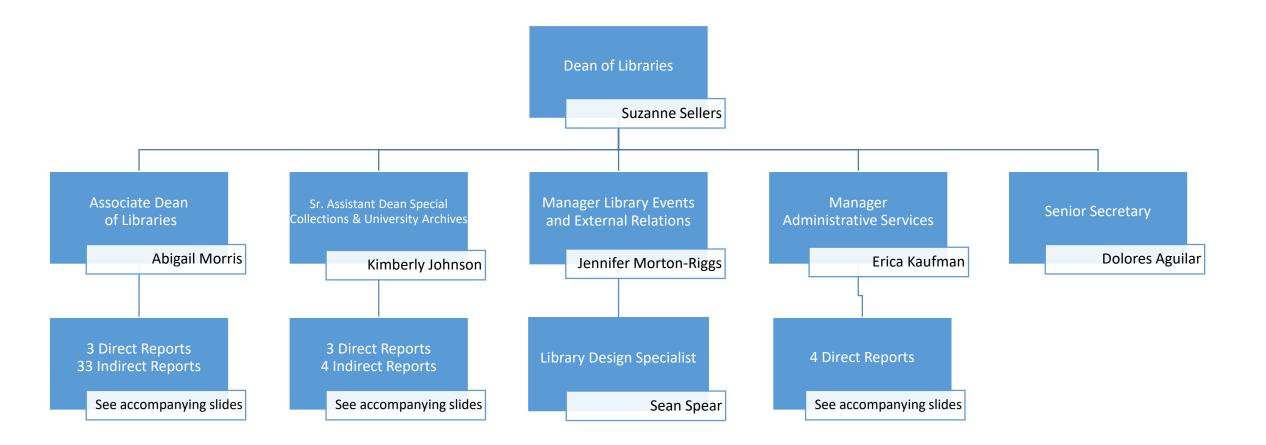

## TWU Libraries Org Chart

December 2024



#### **Dean of Libraries**





### Library Research, Instruction, and Outreach



Library Research, Instruction, and Outreach Denton



# **Houston Campus Library**



## Dallas Campus Library



**Integrated Library Resources** and Support **Assistant Dean Integrated Library Resources and Support** Chance Maggard Director Director Collection Strategies and **Library Acquisitions** Manager Access Services **Library Systems Engineer** Digital Strategies and Discovery **Procurement Coordinator** Scholarship Adrian Shapiro Ginger Garza Erik Martin Ryan Becker Kristin Clark 3 Direct Reports 4 Direct Reports 4 Direct Reports 2 Indirect Reports See accompanying slides See accompanying slides See accompanying slides

#### **Access Services**



# Digital Strategies and Scholarship







### **Administrative Services**